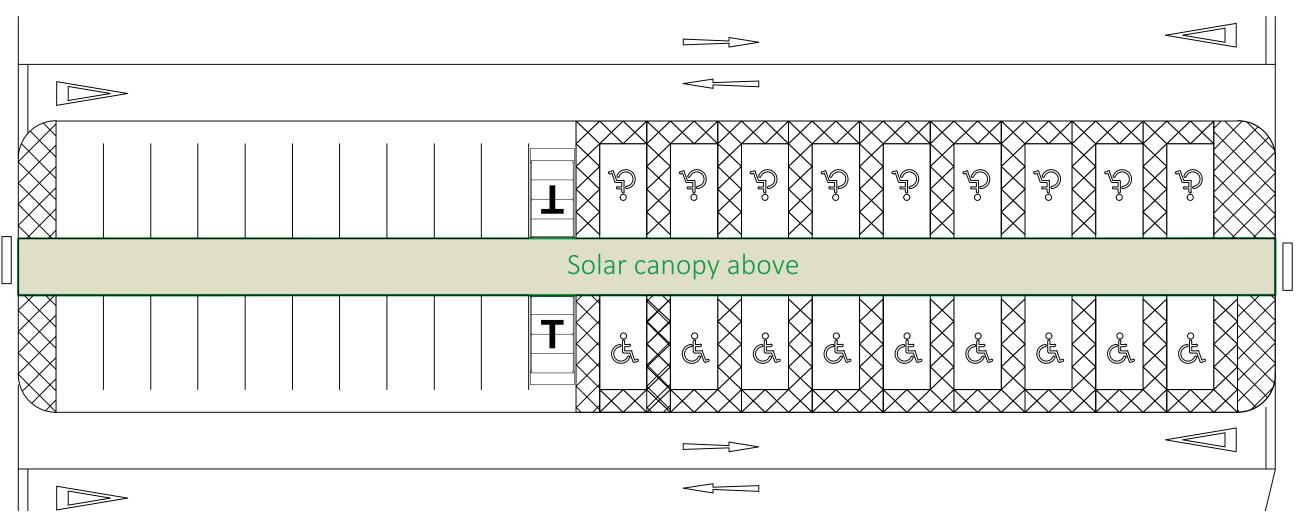

Proposed Canopy Plan Scale 1:200 @ A3



#### © Whittam Cox Architects - Disclaimer:

This drawing is copyright of WCEC Group Ltd trading as Whittam Cox Architects, and shall not be reproduced nor used for any other purpose without the written permission of the Architects. This drawing must be read in conjunction with all other related drawings and documentation. It is the contractors responsibility to ensure full compliance with the Building Regulations. Do not scale from this drawing, use figured dimensions only. It is the contractors responsibility to check and verify all dimensions on site. Any discrepancies to be reported immediately.

IF IN DOUBT ASK.

Materials not in conformity with relevant British or European Standards/Codes of practice or materials known to be deleterious to h